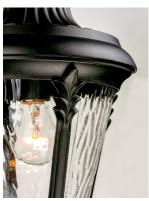

### PRODUCT DESCRIPTION

Featuring a Die Cast frame of Black with clear Water Glass and added detail to the support rails, the Sentry collection represents a timeless classic reborn.

\*height from center of outlet to the top of the fixture

#### GLASS

Water Glass WG

#### **MATERIAL**

Die Cast Aluminum, Glass