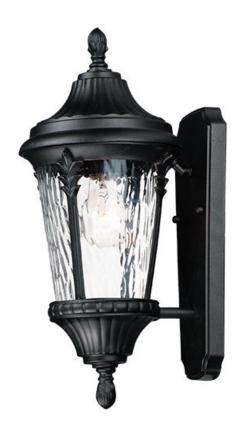

### PRODUCT DESCRIPTION

Featuring a Die Cast frame of Black with clear Water Glass and added detail to the support rails, the Sentry collection represents a timeless classic reborn.

\*height from center of outlet to the top of the fixture

#### **MATERIAL**

Die Cast Aluminum, Glass

#### GLASS

Water Glass WG