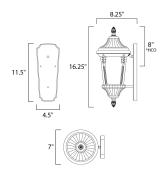

#### **MEASUREMENTS**

DIMENSION : 7" W x 16.25" H x 8.25" Ext BACK PLATE : 4.5" W x 11.5" H x 8" HCO

HANGING WEIGHT : 4.2 lb